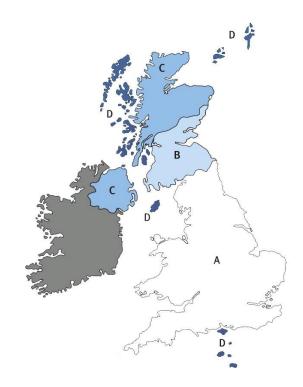

Postage & Packing costs for retail customers (inc. VAT):

| Postage & Packing Costs – UK Mainland including Isle of White (excluding Scottish Highlands & Islands) |        |        |  |  |  |  |
|--------------------------------------------------------------------------------------------------------|--------|--------|--|--|--|--|
| Order Value                                                                                            | Zone A | Zone B |  |  |  |  |
| Up to £49.99                                                                                           | £5.25  | £5.25  |  |  |  |  |
| Over £50.00                                                                                            | Free   | Free   |  |  |  |  |

| Postage & Packing Costs – Scottish Highlands & Islands, Isle of Man,<br>Channel Islands & Northern Ireland |        |        |                                              |  |  |  |  |
|------------------------------------------------------------------------------------------------------------|--------|--------|----------------------------------------------|--|--|--|--|
| Order weight                                                                                               | Zone C | Zone D |                                              |  |  |  |  |
| Up to 2kg                                                                                                  | £3.50  | £3.50  |                                              |  |  |  |  |
| Up to 5kg                                                                                                  | £11.00 | £11.00 |                                              |  |  |  |  |
| Up to 10kg                                                                                                 | £22.00 | £22.00 |                                              |  |  |  |  |
| Up to 20kg                                                                                                 | £30.00 | £30.00 | Over 20kg please call 01422 372165 for quote |  |  |  |  |